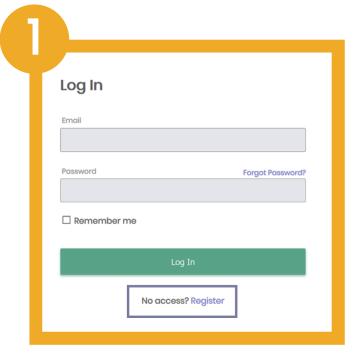

### Logging in

Connect to the <u>platform</u>
 Select "Register" at the bottom of the screen
 Enter your information and follow the instructions