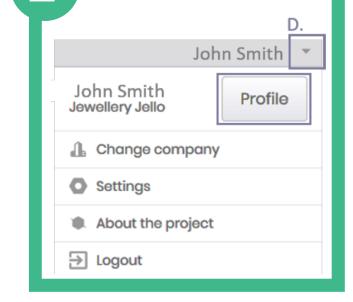

### Create your company profile

-> In the "Profile" tab

Insert the name of your company and/or your brand(s)
Insert generic e-mail address to receive the consumer requests
Are you a (GSI) barcode owner? Indicate your Global Company Prefixes (GSP)